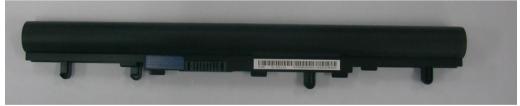

## Li lon rechargeable battery statement

| Manufatory       | SANYO ENERGY(SUZHOU)CO.,LTD.                    |
|------------------|-------------------------------------------------|
| Supplier         | SANYO ENERGY(SUZHOU)CO.,LTD.                    |
| Mark             | Li-ion Battery Pack                             |
| Model P/N        | AL12A32(KT.00403.003)                           |
| Model name       | AL12A32(4 cell)                                 |
| Producing area   | Battery Assembled in China                      |
| Typical Voltage  | Typical Voltage of Battery Pack : 14.8V         |
| Typical Capacity | Typical Capacity of Battery Pack : 2500mAh,37Wh |