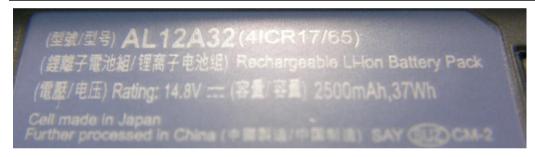

## Li lon rechargeable battery statement

| Manufatory       | SANYO ENERGY(SUZHOU)CO.,LTD.                    |
|------------------|-------------------------------------------------|
| Supplier         | SANYO ENERGY(SUZHOU)CO.,LTD.                    |
| Mark             | Li-ion Battery Pack                             |
| Model P/N        | AL12A32(KT.00403.003)                           |
| Model name       | AL12A32(4 cell)                                 |
| Producing area   | Battery Assembled in China                      |
| Typical Voltage  | Typical Voltage of Battery Pack : 14.8V         |
| Typical Capacity | Typical Capacity of Battery Pack : 2500mAh,37Wh |