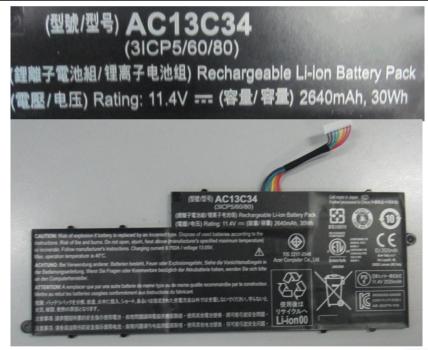

## Li lon rechargeable battery statement

| Manufatory       | SANYO ENERGY(SUZHOU)CO.,LTD.                    |
|------------------|-------------------------------------------------|
| Supplier         | SANYO ENERGY(SUZHOU)CO.,LTD.                    |
| Mark             | Li-ion Battery Pack                             |
| Model P/N        | AC13C34 (KT.00303.005 )                         |
| Model name       | AC13C34(3 cell)                                 |
| Producing area   | Battery Assembled in China                      |
| Typical Voltage  | Typical Voltage of Battery Pack : 11.4V         |
| Typical Capacity | Typical Capacity of Battery Pack : 2640mAh,30Wh |