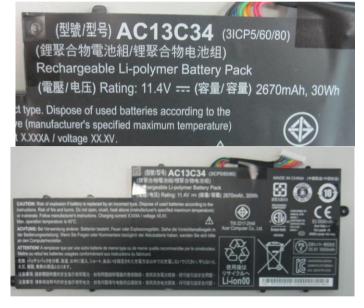

## Li lon rechargeable battery statement

| Manufatory       | SANYO ENERGY(SUZHOU)CO.,LTD.                    |
|------------------|-------------------------------------------------|
| Supplier         | SANYO ENERGY(SUZHOU)CO.,LTD.                    |
| Mark             | Li-ion Battery Pack                             |
| Model P/N        | AC13C34 (KT.00303.010 )                         |
| Model name       | AC13C34(3 cell)                                 |
| Producing area   | Battery Assembled in China                      |
| Typical Voltage  | Typical Voltage of Battery Pack : 11.4V         |
| Typical Capacity | Typical Capacity of Battery Pack : 2670mAh,30Wh |