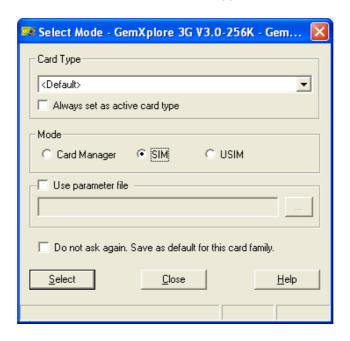

## A. In SIM mode

1 - Insert the card into the reader. The Select Mode window appears. Select the SIM mode.

2 - Right click on the GSM application and choose Verify All PINS. In the Verify All PINs windows, select the PINs you want to verify by clicking the associated checkbox and then click on the Verify button.