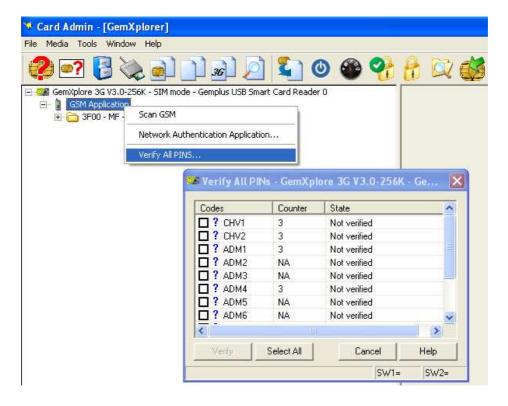

## A. In SIM mode

1 - Insert the card into the reader. The Select Mode window appears. Select the SIM mode.

2 - Right click on the GSM application and choose Verify All PINS. In the Verify All PINs windows, select the PINs you want to verify by clicking the associated checkbox and then click on the Verify button.