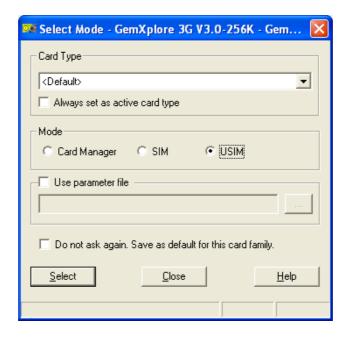

## B. In USIM mode

1 - Insert the card into the reader. The Select Mode window appears. Select the USIM mode.

4 - Right click on the UICC Application and choose Verify all PINS. In the Verify All PINs windows, select the PINs you want to verify by clicking the associated checkbox and then click on the Verify button.