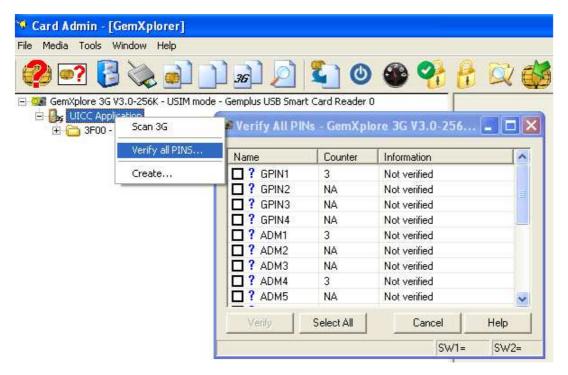

## B. In USIM mode

1 - Insert the card into the reader. The Select Mode window appears. Select the USIM mode.

4 - Right click on the UICC Application and choose Verify all PINS. In the Verify All PINs windows, select the PINs you want to verify by clicking the associated checkbox and then click on the Verify button.