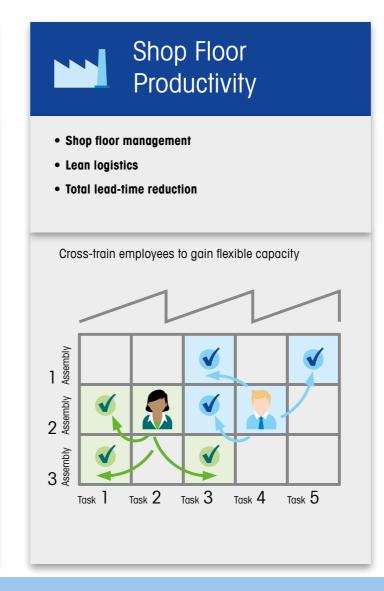

# **Operational Highlights**

SternDrive is our global program focusing on continuous improvements in our POs and HUBs. The name is derived from a type of marine propulsion; similarly, our POs are the engine that propels us forward by driving productivity and improving customer experiences. We aim to achieve world-class status in our operations and supply chain to outperform the competition.

Foundation

Enabling long-term success via

lean management, quality improvement, employee training, complexity reduction and harmonized processes and systems