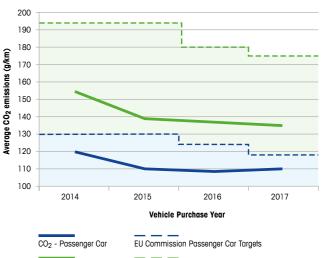

### Fleet Management

The European region reduced its  $CO_2$  emissions of new leased vehicles by 13%.

CO<sub>2</sub> - Light Utility EU Commission Light Utility Targets