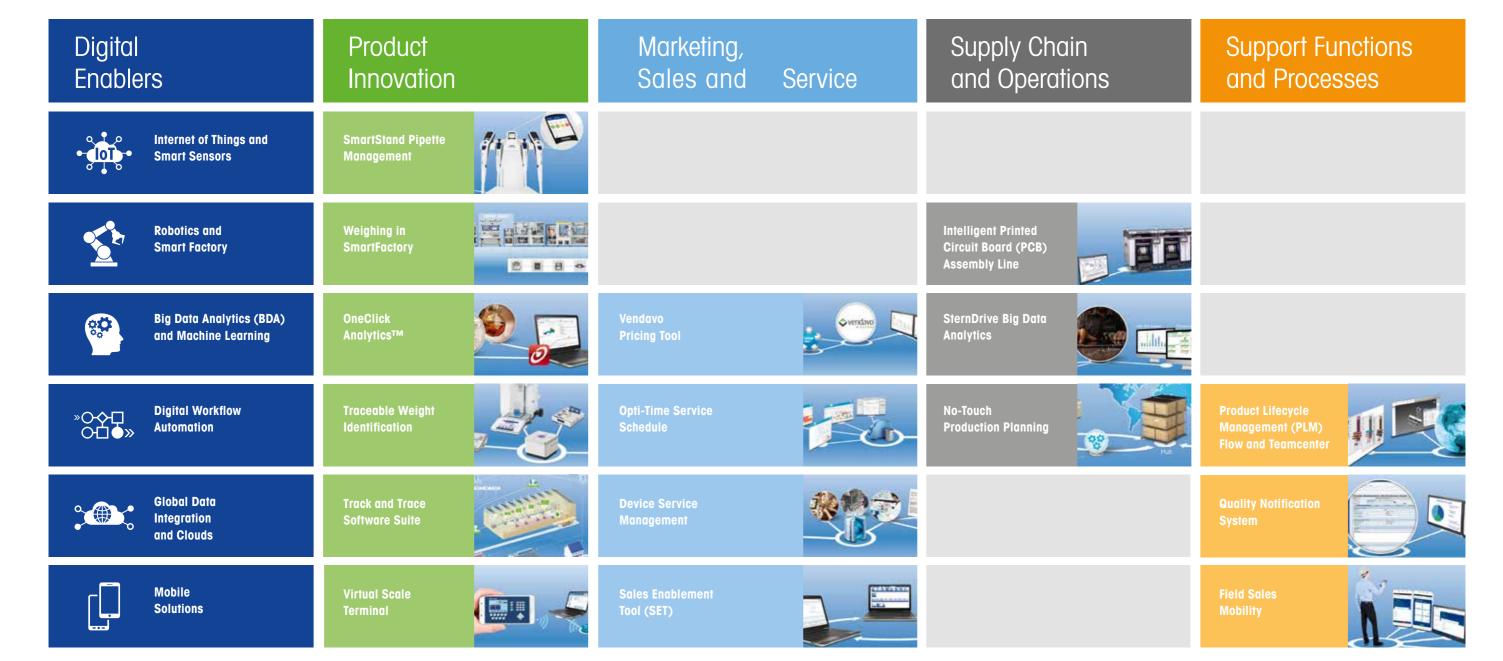

# **Digital Innovation@MT**

Digitalization of businesses, Industry 4.0 and Internet of Things are currently hot topics. METTLER TOLEDO is well on track in piloting and leveraging these new opportunities across all areas of the Group. Our focus is on implementing projects that will give us tangible results.

Below we highlight examples of our digitalization projects.

16 |