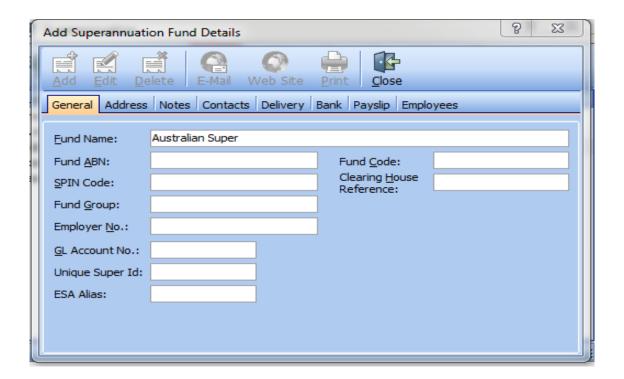

Please go to Set Up / Superannuation funds / then click the Add button

As mentioned, for this stage of the set up process, it is only the Fund's name that is required

Sage WageEasy- Setting up Banks & Super Funds

Click close to save what you have added

Please repeat the process until all the required superannuation funds have been created

Sage WageEasy- Setting up Banks & Super Funds

Prepared by: Sage WageEasy Support, 25/01/2016