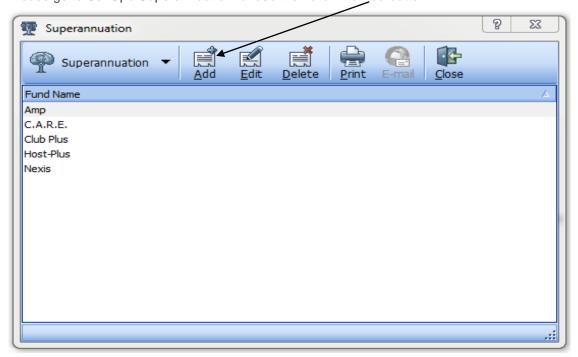

Please go to Set Up / Superannuation funds / then click the Add button

As mentioned, for this stage of the set up process, it is only the Fund's name that is required

Sage WageEasy- Setting up Banks & Super Funds