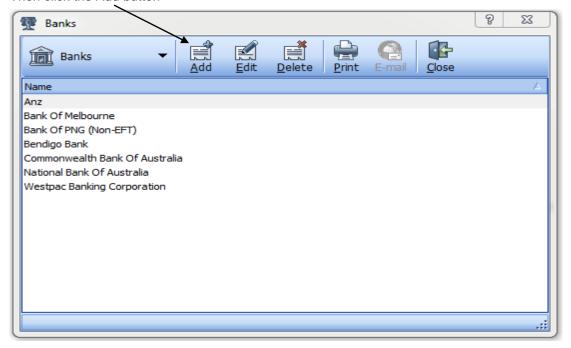

To begin the setup of the Banks please go to Set Up / Banks

Then click the Add button

Type in the bank name with the Institution's name only and then click "Close" button to save this addition. Each individual branch of the Bank is not needed, as it is only the Institution's name that needs to be referenced