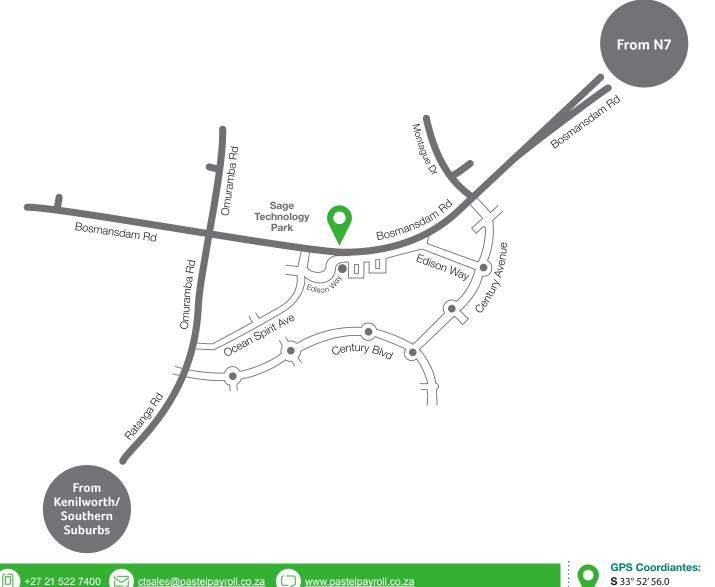

### **Physical Address:**

Sage Technology Park

3 Edison Way Century City 7144 Cape Town

#### From Kenilworth and or Southern Suburbs:

- Take the M5 highway towards Cape Town.
- Take the N1 Paarl split and keep left.
- Take the M7 / Malmesbury split and then the Sable Road off-ramp.
- Continue on Sable Road which becomes Ratanga Road (runs alongside Ratanga Junction Amusement Park).
- Continue down Ratanga Road until you reach the Bosmansdam Road at the traffic intersection turn right into Bosmansdam Road. •
- At the 1st traffic light turn right into Ocean Spirit Avenue.
- 1st road left will be Edison Way entering the Century Gate Business Park.
- Sage Technology Park will be on your right hand side.

#### From the N7 National Road:

- Take the M8 Milnerton / Bosmansdam turn-off.
- At the fork, continue with the M8 Milnerton / Bosmansdam Road.
- Proceed across the first traffic lights.
- Take the first road on the left Edison Way entering the Century Gate Business Park.
- At the Stop, turn right Abbotts College will be on your left hand side.
- Continue down Edison Way Sage Technology Park will be on your left hand side.

#### Coming from Century City's Canal Walk Shopping Centre:

- Follow the Century Boulevard towards Milnerton.
- At the first traffic circle, take the right exit into Century Avenue.
- At the 2nd traffic circle continue straight across.
- At the 3rd traffic circle turn left into Edison Way.
- Continue past the Spur regional office and Abbotts College on your left hand side.
- Sage Technology Park will be on your right hand side.