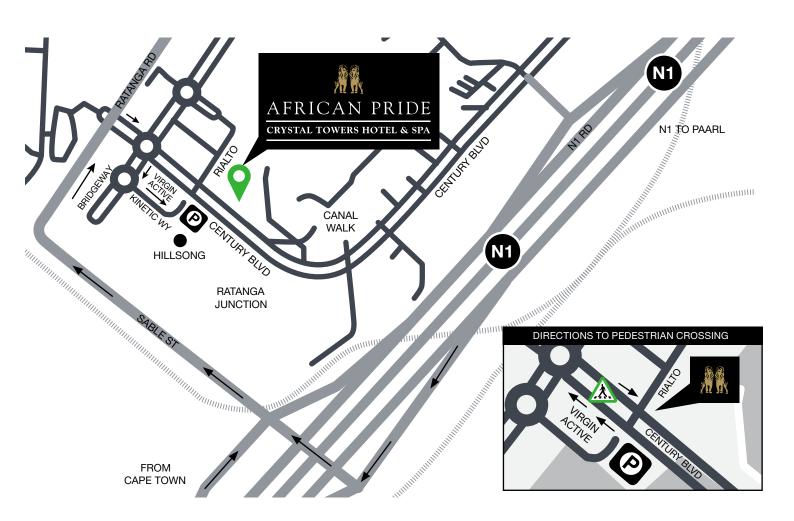

## Directions to Crystal Towers Hotel

## From the airport take the N2 towards Cape Town

- Take the off ramp onto Vanguard Drive
- At the traffic light take a right turn
- · Continue past Grand West Casino through Goodwood
- Take the N1 off ramp
- At the N1 take the Sable Road off ramp and turn right at the traffic light
- Continue straight until the road turns to your right.
- At the traffic lights take a right into Century City

- Drive straight pass the circle and Protea Hotel Colosseum
- Take the first turn on your left into Rialto road and Crystal Towers Hotel and
- Spa will be on your right.

GPS Coordiantes:

**S** -33.8945746 **E** 18.5065108

## Physical Address African Pride Crystal Towers

African Pride Crystal Towers Hotel & Spa Corner Century Boulevard and Rialto Road

Century City Cape Town Tel: +27 (0) 21 525 3888

E-mail: reservations@crystaltowershotel.com