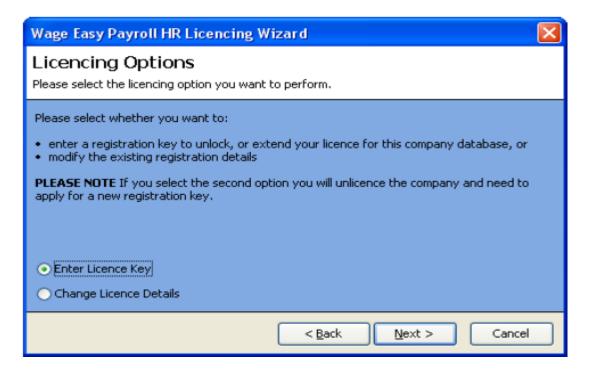

## Sage WageEasy **Entering Licence Details**

- 1. Open your Database
- 2. Click on Help
- Select Show licence

Something similar to the following screen will display

- 4. Click next
- 5. Click Enter licence Key

- 6. Click next
- 7. Licence Key screen will appear

Sage WageEasy- Entering licence details

Prepared by: Sage WageEasy Support, 08/02/16

Last updated: 08/02/16

Page 2 of 3

- 8. Copy and Paste the licence key in to the licence key field
- 9. Click next
- 10. The following screen will appear