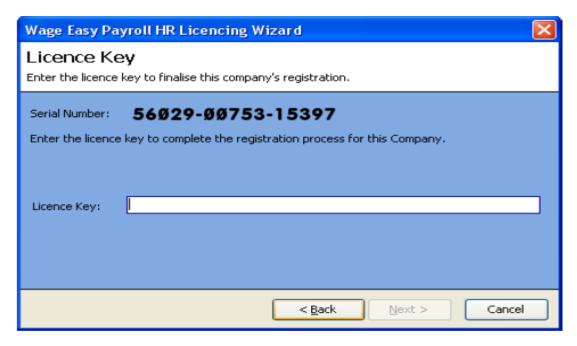

- 6. Click next
- 7. Licence Key screen will appear

Sage WageEasy- Entering licence details

Prepared by: Sage WageEasy Support, 08/02/16

Last updated: 08/02/16

Page 2 of 3

- 8. Copy and Paste the licence key in to the licence key field
- 9. Click next
- 10. The following screen will appear