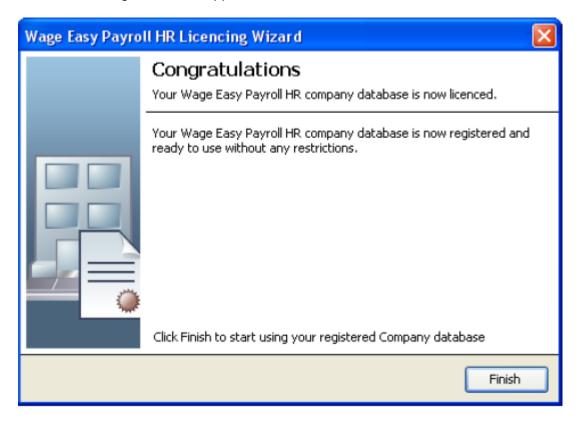

- 11. Click Finish
- 12. Your Database is now licenced

Sage WageEasy- Entering licence details

Prepared by: Sage WageEasy Support, 08/02/16

Last updated: 08/02/16

Page 3 of 3