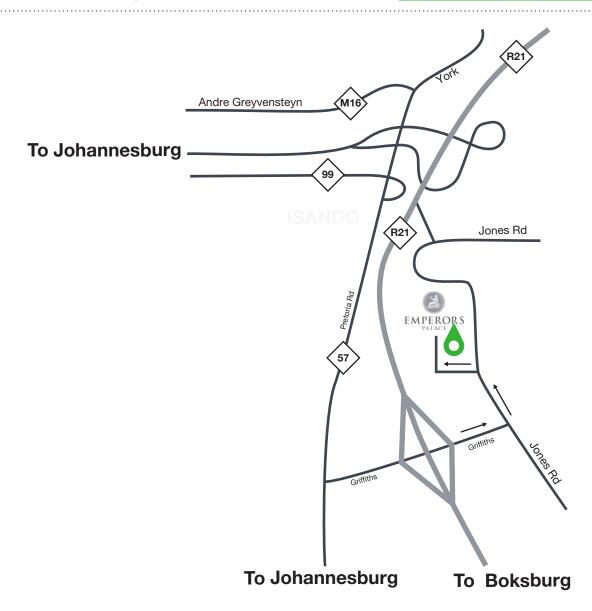

## Directions to Emperors Palace Kempton Park

### From Johannesburg

- 1. Take the R24 towards O.R. Thambo International Airport.
- At the airport the road splits. Keep to the left lane and follow the R21 East Rand/Boksburg lane.
- 3. Follow the road until you reach Griffiths Road off ramp. Turn left at the top of the bridge.
- 4. At the T-junction, turn left into Jones Road.
- 5. Entrance to Emperors Palace is on your left.

#### From Pretoria

- 1. Take the R21 towards O.R. Thambo International Airport.
- 2. At the airport the road splits. Keep to the left lane and follow the R21 East Rand/Boksburg lane.
- 3. Follow the road until you reach Griffiths Road off ramp. Turn left at the top of the bridge.

- 4. At the T-junction, turn left into Jones Road.
- 5. Entrance to Emperors Palace is on your left.

#### From Sandton North Areas

- 1. Take the N3 towards Germiston. At Gilooly's interchange, take the R24 towards O.R. Thambo International Airport.
- 2. At the airport the road splits. Keep to the left lane and follow the R21 East Rand/Boksburg lane.
- 3. Follow the road until you reach Griffiths Road off ramp. Turn left at the top of the bridge.
- 4. At the T-junction, turn left into Jones Road.
- 5. Entrance to Emperors Palace is on your left.

**GPS Coordiantes: S** 26° 08' 55.10" **E** 28° 20' 17"

64 Jones Road Jet Park 1459 Tel: +27 11 928 1000
E-mail: info@emperorspalace.com
Web: http://www.emperorspalace.com/