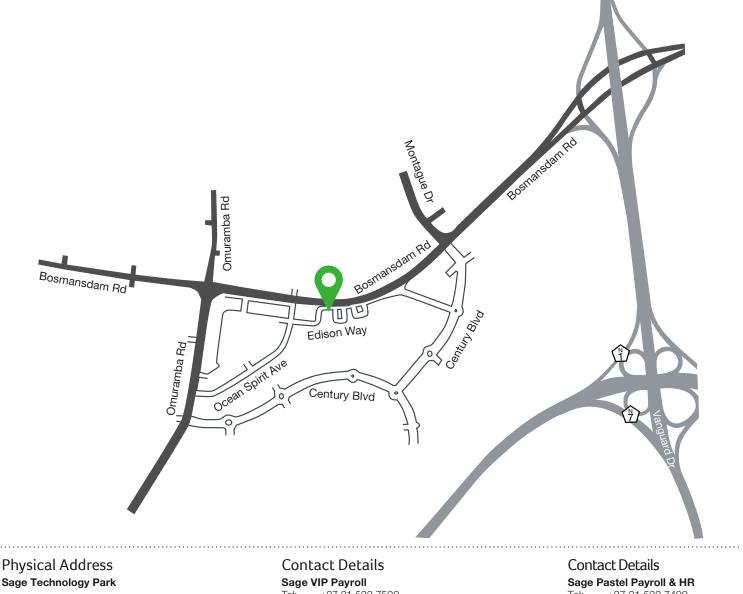

#### From Southern Suburbs / Kenilworth

- Take M5 highway toward Cape Town
- Take the N1 Paarl and keep left
- Take the N7 Malmesbury split and then the Sable Rd off-ramp
- Continue on Sable Road which becomes Ratanga Rd (Runs alongside Ratanga Junction Amusement Park)
- Continue down Ratanga Rduntil you reach Bosmansdam Rd
   at the traffic intersection turn right into Bosmansdam Rd
- At the next traffic light, turn right into Ocean Spirit Avenue
- At the next trainic light, turn right into Ocean Spint Avenue
  1st Road left is Edison Way entering the Century Gate Business Park
- Sage Technology Park will be on your right

#### From the N7 National road:

- Take the M8 Milnerton / Bosmansdam Rd turn-off
- At the fork, continue on the M8 Milnerton / Bosmansdam Rd

• Proceed across the 1st set of traffic lights

- Take the 1st Road / slip way on the left Edison Way
   entering Century Gate Business Park
- At the Stop, turn right Abbotts College will be on your left
- Continue down Edison Way Sage Technology Park will be on your left

### From Canal Walk Shopping Centre:

- Follow the Century Boulevard towards Montague Gardens
- At the 1st traffic circle, take the right exit into Century Avenue.
- At the 2nd traffic circle continue straight across
- At the 3rd traffic circle turn left into Edison Way
- Continue past the Spur Reginal office and Abbotts College on your left.
- Sage Technology Park will be on your right
- GPS Coordiantes: S 33°52'56.0" E 18°30'59.5"

3 Edison Way Cape Town 7144