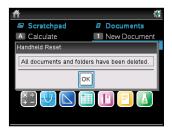

 All factory defaults are restored. Click OK to complete.

If you have questions or need assistance, contact 800-TI-CARES (800.842.2737), ti-cares@ti.com or chat through online service at <u>http://support.education.ti.com</u>